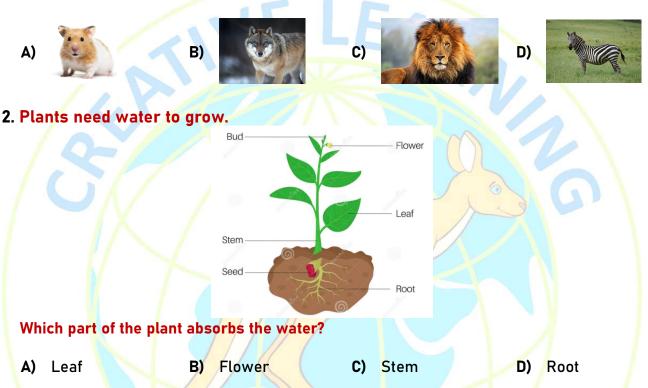

## **ALL QUESTIONS WORTH 4 POINTS**

- 1. Animals are classified into families. The Felidae family is a group of animals that look like cats. Every animal from Felidae family has:
  - Sharp teeth
  - Long tail
  - Hair coat
  - Four paws

Which animal is from the Felidae family?

- 3. There are different time zones. London is 5 hours ahead of New York. Abu-Dhabi is 3 hours ahead of London. Moscow is 1 hour behind Abu-Dhabi. For example:
  - When it is 6 PM in London, it is 1 PM in New York.
  - When it is 11 AM in Abu-Dhabi, it is 10 AM in Moscow.