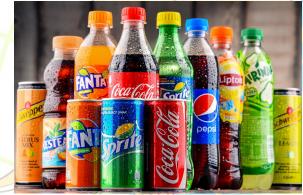

## The table shows how much sugar is in a bottle of a drink.

| 📏 Drink   | Volume of drink in a bottle | Amount of sugar 🦯 |  |
|-----------|-----------------------------|-------------------|--|
| Fanta     | 1 liter                     | 120 g             |  |
| Coca-cola | 0.5 liter                   | 50 g              |  |
| Pepsi     | 0.5 liter                   | 70 g              |  |
| Lipton    | 1 liter                     | 85 g              |  |

## Which drink is the most sweet?

A) Coca-colaB) PepsiC) FantaD) Lipton

| 1 2 3 4 5<br>C D A C B | ANSWERS |   |   |   |   |  |  |
|------------------------|---------|---|---|---|---|--|--|
|                        | 1       | 2 | 3 | 4 | 5 |  |  |
|                        | С       | D | А | С | В |  |  |